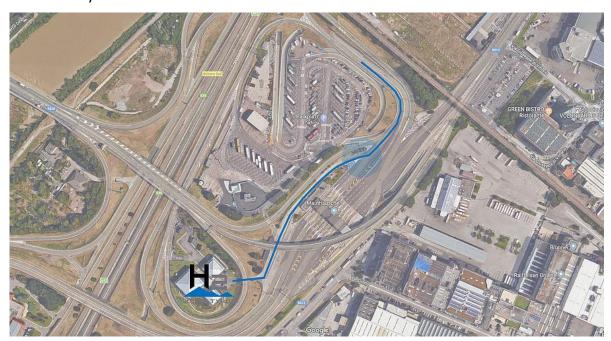

### **Navigation**

Enter the following coordinates (46.47472596009426, 11.317995063947297) and you will arrive directly at the Hydrogen Centre.

# Arriving from Bozen/Bolzano (road along the Eisack River) or Meran/Merano (MeBo expressway):

Head for the "Bolzano Sud" highway junction: There is a small road before the toll booths on the right with a building signed "Punto Blu/Telepass". Turn in here and continue straight ahead. After the second underpass turn right for the H2 Centre and the IIT offices.

#### From the A22 highway:

After the toll booths turn left into the "Firmian" parking area and follow again the green signs for "highway entrance" - autostrada". Before entering the highway turn right into the small road as described above.

Alternatively, you can park on the Firmian parking lot (near the hydrogen refuelling station) and arrive by foot.