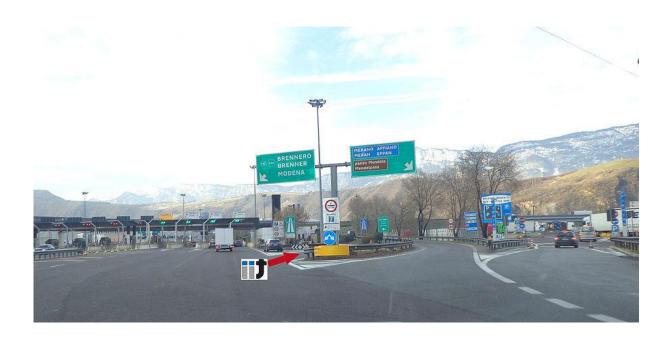

# Arriving from Bozen/Bolzano (road along the Eisack River) or Meran/Merano (MeBo expressway):

Head for the "Bolzano Sud" highway junction: There is a small road before the toll booths on the right with a building signed "Punto Blu/Telepass". Turn in here and continue straight ahead. After the second underpass turn right for the H2 Centre and the IIT offices.

#### From the A22 highway:

After the toll booths turn left into the "Firmian" parking area and follow again the green signs for "highway entrance" - autostrada". Before entering the highway turn right into the small road as described above.